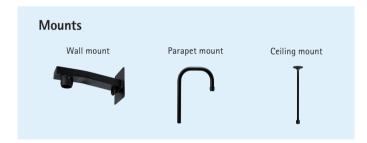

The housing provides an internal protective passage for cables. A variety of mounting brackets makes it easy to install, for example on ceilings and walls.

Supported cameras are AXIS 213 PTZ, AXIS 214 PTZ, AXIS 215 PTZ Network Cameras and AXIS 231D+ and AXIS 232D+ Network Dome Cameras.