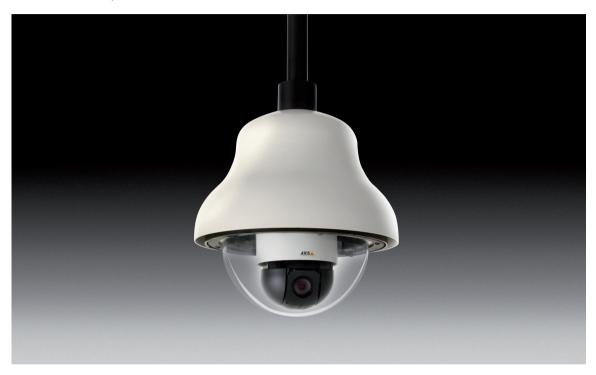

## **VT DBH24K Dome Housing**

Protect your Axis PTZ and PTZ dome network cameras.

- > Indoor and outdoor installation
- > IP65-rated protection
- > Operating temperature down to -20 °C (-4 °F)
- > Clear or smoked dome bubble
- > Several mounting options

VT DBH24K Dome Housing protects Axis PTZ and PTZ dome network cameras in outdoor environments, as well as in indoor conditions that may be humid, cold or dusty.

Designed to look like a traditional lighting system, the housing allows for discreet surveillance. It comes in two models: either with a clear or with a smoked dome bubble.

The VT DBH24K Dome Housing is made of durable plastic and provides IP65 rated protection from dust and water.

With a protective outer sunshield and fan-assisted heating, the housing enables the camera to operate in temperatures down to  $-20~^{\circ}\text{C}$  (-4  $^{\circ}\text{F}$ ).

The housing provides an internal protective passage for cables. A variety of mounting brackets makes it easy to install, for example on ceilings and walls.

Supported cameras are AXIS 213 PTZ, AXIS 214 PTZ, AXIS 215 PTZ Network Cameras and AXIS 231D+ and AXIS 232D+ Network Dome Cameras.