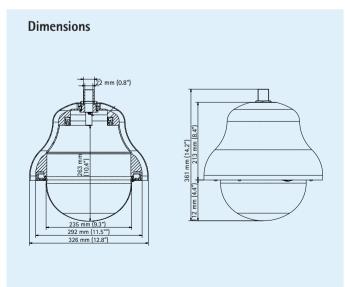

| Operating<br>conditions | AXIS 213 PTZ: -20 to 30 °C (-4 to 86 °F)  AXIS 214 PTZ: -20 to 40 °C (-4 to 104 °F)  AXIS 215 PTZ: -20 to 40 °C (-4 to 104 °F)  AXIS 231D+/232D+: -20 to 50 °C (-4 to 122 °F)  Fan-assisted heater  On: 15 °C ±3 °C (59 °F)  Off: 22 °C ±3 °C (71 °F) |  |
|-------------------------|-------------------------------------------------------------------------------------------------------------------------------------------------------------------------------------------------------------------------------------------------------|--|
| Protection rating       | IP65                                                                                                                                                                                                                                                  |  |
| Approvals               | CE: EN 50081-1, EN 50082-1                                                                                                                                                                                                                            |  |
| Dimensions              | Height, total: 325 mm (12.8")<br>Height, body: 213 mm (8.4")<br>Diameter, Total: 326 mm (12.8") incl. sunshield<br>Diameter, bubble: 231 mm (9.1")                                                                                                    |  |
| Weight                  | 2.45 kg (5.4 lb.)                                                                                                                                                                                                                                     |  |
| Available accessories   | OPLEX24T Spare dome bubble, clear<br>OPLEX24F Spare dome bubble, smoked                                                                                                                                                                               |  |