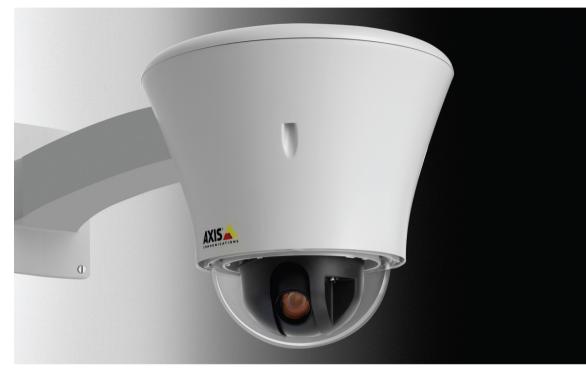

The AXIS T95A Series is an innovative and rugged dome housing made of die-cast aluminum that protects Axis PTZ and PTZ dome network cameras from water, dust, sunlight and low temperatures.

The housing is suitable for both indoor and outdoor installation with IP66 weatherproof protection rating.

AXIS T95A is supplied with a removable sunshield, fanassisted heaters and power connections for all supported Axis network cameras. The package includes 1 clear and 1 smoked dome bubble with superior optical clarity, designed for cameras with 35x zoom.

The pre-mounted heaters and fans allow the cameras to operate in temperatures down to -30 °C (-22 °F), depending on the network camera model.