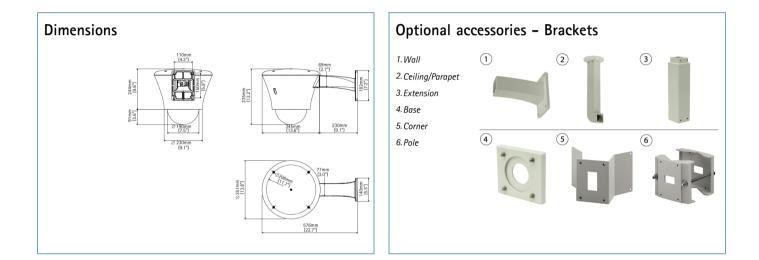

| Operating<br>conditions | AXIS 214 PTZ: -25 °C to 40 °C (-13 °F to 104 °F)                                                    |
|-------------------------|-----------------------------------------------------------------------------------------------------|
| Approvals               | EN 61000-6-3, EN 50130-4, IEC/EN/UL 60950-1,<br>IEC/EN 60529 IP66                                   |
| Dimensions              | 335 x 351 mm (13.2 x 13.8 in), with sunshield<br>335 x 322 mm (13.2 x 12.7 in), without sunshield   |
| Weight                  | 3.8 kg (8.3 lb)                                                                                     |
| Included<br>accessories | Sunshield, thermostat controlled heaters and fans, smoked and clear dome bubble, Installation Guide |